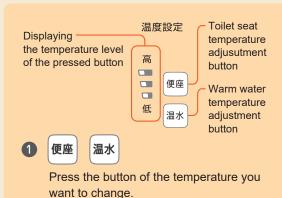

## Temperature Adjustment

Temperature can be changed to "Warm Water" and "Toilet Seat".

2 Press the button selected in step 1 repeatedly until a desired temperature level lights up.