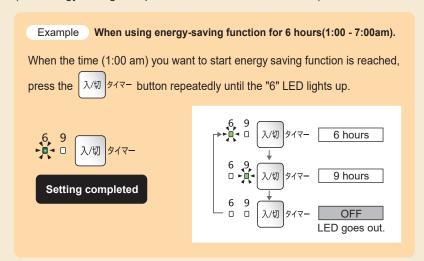

#### **ENERGY-SAVING TIMER**

Once set, the toilet seat heater turns off everyday at that time to save energy. (The energy-saving time period can be set to 6 or 9 hours.)