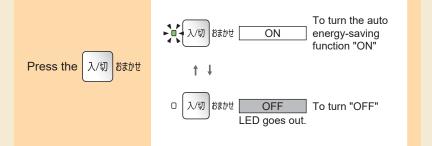

#### **AUTO ENERGY-SAVING FUNCTION**

The Washlet memorizes the time slot when the toilet is used less frequently and lowers the toilet seat temperature automatically to save energy.

It takes approximately 10 days to determine the time slot where the toilet is used less frequently.

You can turn the feature ON/OFF at your discretion.