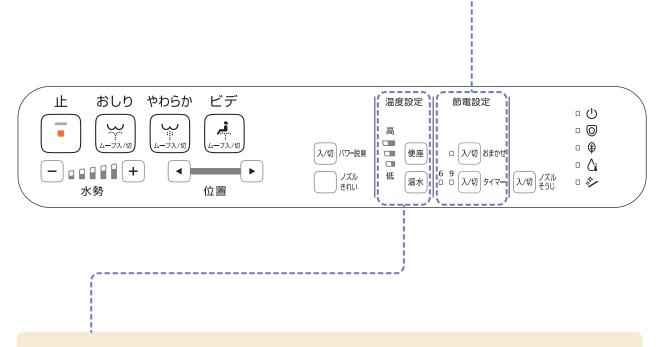

## Temperature Adjustment

Temperature can be changed to "Warm Water" and "Toilet Seat".

2 Press the button selected in step 1 repeatedly until a desired temperature level lights up.

### **Energy-Saving Features**

#### **AUTO ENERGY-SAVING FUNCTION**

The Washlet memorizes the time slot when the toilet is used less frequently and lowers the toilet seat temperature automatically to save energy.

It takes approximately 10 days to determine the time slot where the toilet is used less frequently.

You can turn the feature ON/OFF at your discretion.

#### **ENERGY-SAVING TIMER**

Once set, the toilet seat heater turns off everyday at that time to save energy. (The energy-saving time period can be set to 6 or 9 hours.)