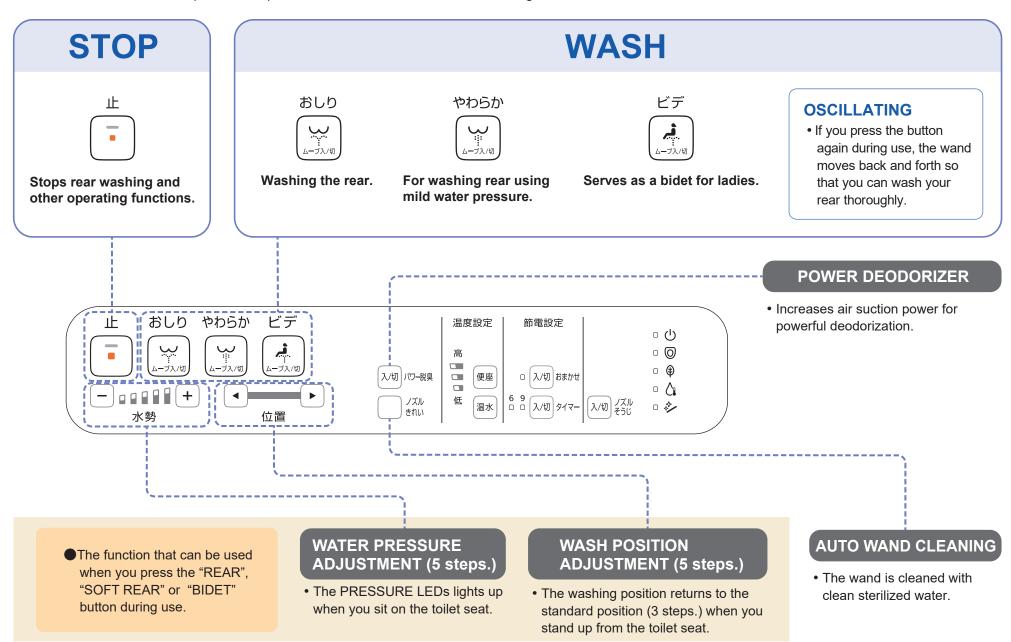

## **Standard Use**

◆"Washlet"is a registered trademark of TOTO.

Press a button on the Washlet control panel; a beep sounds when the main unit receives the signal.

# **How to Use**

## Temperature Adjustment

Temperature can be changed to "Warm Water" and "Toilet Seat".

2 Press the button selected in step 1 repeatedly until a desired temperature level lights up.

### **Energy-Saving Features**

#### **AUTO ENERGY-SAVING FUNCTION**

The Washlet memorizes the time slot when the toilet is used less frequently and lowers the toilet seat temperature automatically to save energy.

It takes approximately 10 days to determine the time slot where the toilet is used less frequently.

You can turn the feature ON/OFF at your discretion.

#### **ENERGY-SAVING TIMER**

Once set, the toilet seat heater turns off everyday at that time to save energy. (The energy-saving time period can be set to 6 or 9 hours.)