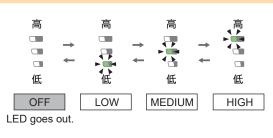

## Temperature Adjustment

Temperature can be changed to "Warm Water" and "Toilet Seat".

2 Press the button selected in step 1 repeatedly until a desired temperature level lights up.