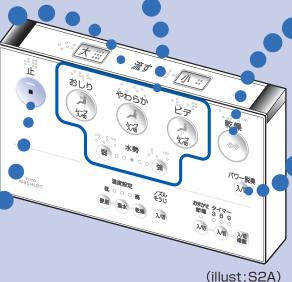

#### Main control panel

**%**Use this panel when the remote control battery is expired.