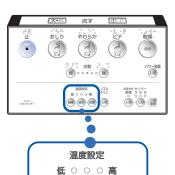

#### TEMP ADJUST

The temperature can be adjusted by the temperature adjustment switch on the remote control.

便座 温水 乾燥

便座 温水 乾燥 It can be adjusted to 3 levels, changing each time one of the switches is pressed. (乾燥: on S2 · S2A only)

The lamp goes out when the switch is "OFF".

(Drying can not be stopped by the temperature adjustment switch.)