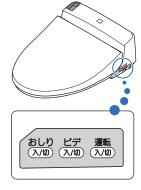

#### Main control panel

**%**Use this panel when the remote control battery is expired.